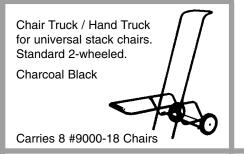

# **Tables & Chairs**

## **Plastic Stacking Chairs**

A WORD OF ADVICE: CHOOSE A COLOR YOU *REALLY* LIKE... THESE CHAIRS ARE GOING TO LAST A LONG, LONG TIME!

#### **MODEL 9000**

Colors: Wine, Navy, Black, Red, Forest Green

- All-welded steel frame has a back support tube around the sides and top of the shell for maximum strength
- Anti-static plastic shell is textured to promote good posture
- Shell has a flange around edge and support ribs for extra-reinforcement
- Color is evenly dispersed throughout the plastic for a long-lasting appearance
- Cushioned swivel glides are durable and allow for quiet movement







### **Mobile Tables**

The Westex Mobile Tables provide state of the art construction and versatility. Only 15" is needed for storage when nested.

All tables are made with extra heavy 14 gauge tubing and are torsion bar balanced. One person can easily operate, and, our heavy duty casters come completely off the floor, making cleaning safe and easy. Available in 3 convenient sizes.



| Model  | Table  | Folded Dimensions |     |      |      | Seats # of  |
|--------|--------|-------------------|-----|------|------|-------------|
| Number | Length | W                 | D   | н    | lbs. | Kids Adults |
| SBU8   | 8' 1"  | 56"               | 26" | 59½" | 228  | 8–12 8      |
| SBU12  | 12' 1" | 56"               | 26" | 81½" | 292  | 16 12–16    |

#### **Standard Dimensions:**

Tabl