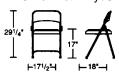

#### When Quality Counts!

Practical, economical and durable, Westex's folding chairs are designed to fit your needs. Strength is obtained from the 7/8" tubular steel frame.

- Model 162 Mocha, Golden Bronze, Silvermist or Charcoal Black
- Model 167 Extra Leg Brace Golden Bronze
- Model 168 –Vinyl Seat and Back Pads Brown Vinyl/Mocha Frame Silvermist Vinyl/Silvermist Frame