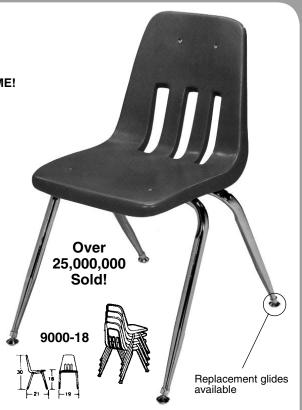

#### **MODEL 9000**

Colors: Wine, Navy, Black, Red, Forest Green

- All-welded steel frame has a back support tube around the sides and top of the shell for maximum strength
- Anti-static plastic shell is textured to promote good posture
- Shell has a flange around edge and support ribs for extra-reinforcement
- Color is evenly dispersed throughout the plastic for a long-lasting appearance
- Cushioned swivel glides are durable and allow for quiet movement