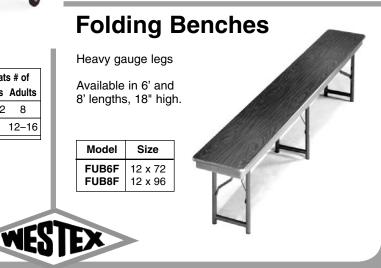

orest Green

- All-welded steel frame has a back support tube around the sides and top of the shell for maximum strength
- Anti-static plastic shell is textured to promote good posture
- Shell has a flange around edge and support ribs for extra-reinforcement
- Color is evenly dispersed throughout the plastic for a long-lasting appearance
- Cushioned swivel glides are durable and allow for quiet movement







### **Mobile Tables**

The Westex Mobile Tables provide state of the art construction and versatility. Only 15" is needed for storage when nested.

All tables are made with extra heavy 14 gauge tubing and are torsion bar balanced. One person can easily operate, and, our heavy duty casters come completely off the floor, making cleaning safe and easy. Available in 3 convenient sizes.



| Model  | Table  | Folded Dimensions |     |      |      | Seats # of  |
|--------|--------|-------------------|-----|------|------|-------------|
| Number | Length | W                 | D   | н    | lbs. | Kids Adults |
| SBU8   | 8' 1"  | 56"               | 26" | 59½" | 228  | 8–12 8      |
| SBU12  | 12' 1" | 56"               | 26" | 81½" | 292  | 16 12–16    |

#### **Standard Dimensions:**

Table Width 30" Table Height 29" Bench Width 10" Bench Height 17"

### 1-800-548-6785

# **Tables & Chairs**

# **Folding Chairs**

#### When Quality Counts!

Practical, economical and durable, Westex's folding chairs are designed to fit your needs. Strength is obtained from the 7/8" tubular steel frame.

- Model 162 Mocha, Golden Bronze, Silvermist or Charcoal Black
- Model 167 Extra Leg Brac