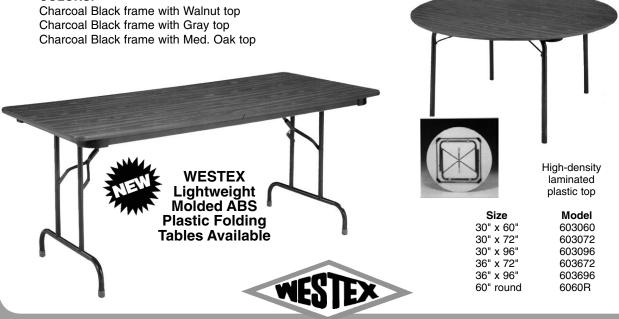

### **Folding Tables**

- Stronger than conventional steel top supports found on other folding tables
- Safer to carry and set-up with a smooth, rounded steel apron edge that protects against cuts and scratches.
- **Stackable** with protective molded corner supports. Tables can be slid over each other without scratching the top surface

#### High density laminated plastic top

□ ¾" particleboard top surfaced with high-density, laminated plastic

#### COLORS:

## Check out these quality features offered on *all* models

- □ 1" diameter tubular steel legs and steel apron (round table has 1½" diameter legs)
- □ Edges are cushioned and protected from wear and abuse with a Mocha vinyl T-mold banding
- □ Top height is 29"