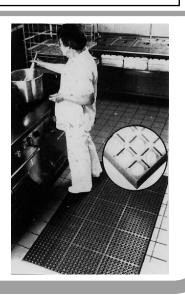

### WorkRite Anti Fatigue Mat

This economical anti-fatigue mat provides both safety and comfort

- Light weight design makes handling & cleaning easier than ever!
- grease resistant formulation
- Beveled edges on all sides for safety and easy cart access
- $\bullet$  Spills drain through holes, keeping employee's feet dry
- Resilient rubber provides cushioned support
- Reduces stress on feet, legs and back
- One year warranty

Color: Black.

**Sizes:** 3'x5' 3'x10'