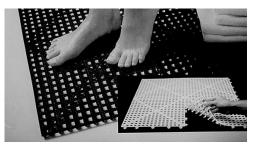

## Dri-Dek®—A New Step In Health Care & Safety

Dri-Dek does more than keep your floors dry.

It kills the infectious bacteria that thrive in showers, locker rooms, around pools and spas.

Dri-Dek's secret? Oxy-B1 vinyl™\* Why? Because oxy-B1 robs them of their oxygen supply. No more oxygen. No more germs.

Dri-Dek snaps together to cushion hard, cracked or unsightly floors.

Choose from 12 colors.

To clean beneath it, just roll up the assembled surface.

Edges and corners available.

Colors: Blue, Black, Almond, Gray, Yellow, Burgundy, Hunter Green, Red, White, Kelly Green, Teal, Pool Blue