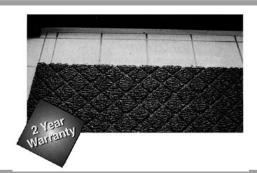

### Diamond Deluxe Dock Matting

- Vinyl loop construction filters water & provides excellent flow through
- Easy installation
- Two year warranty

Standard Size: 3' x 20' and 4' x 20'

Colors: Grey / Black, Blue / Black, Brown / Caramel